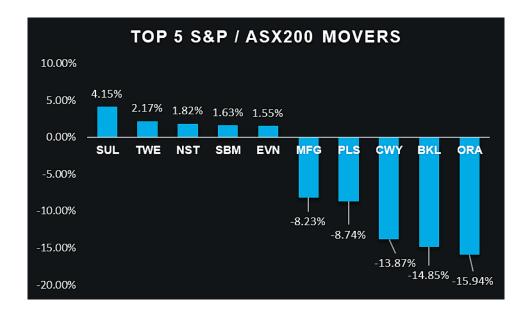

## **TOP MOVERS (PREVIOUS SESSION)**



## **MARKET DATA**

| INDICES     | CLOSE | CHANGE | FX      | CLOSE  | CHANGE | COMMODITIES | PRICE(US\$) | CHANGE | AU BONDS | RATES |
|-------------|-------|--------|---------|--------|--------|-------------|-------------|--------|----------|-------|
| ASX 200     | 6408  | -2.85% | AUD/USD | 0.6776 | 0.02%  | GOLD        | \$1,526.13  | 0.46%  | 2 YEAR   | 0.72  |
| SPI FUTURES | 6351  | -0.36% | AUD/NZD | 1.051  | 0.00%  | SILVER      | \$17.22     | 0.28%  |          |       |
| DOW         | 25579 | 0.39%  | AUD/EUR | 0.6099 | 0.03%  | PLATINUM    | \$835.00    | -0.65% | 5 YEAR   | 0.66  |
| FTSE 100    | 7067  |        | AUD/GBP | 0.5607 | 0.07%  | BRENT CRUDE | \$58.24     | -1.95% |          |       |
| NIKKEI 225  | 20406 | -1.21% | AUD/YEN | 71.88  | 0.01%  | NATURAL GAS | \